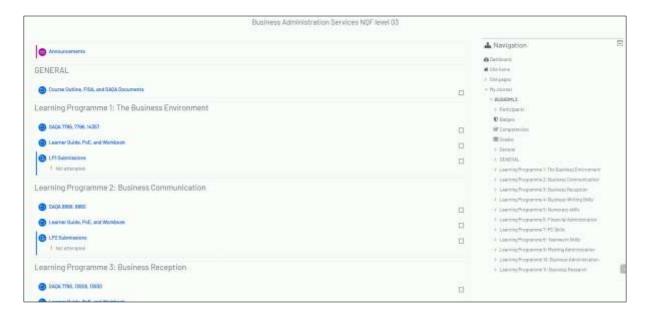

## Course Pages

The general layout of all courses is shown above.

By clicking on the sections, you can open and download all course resources you require.

Each section contains a submission link to submit all assessment answers by uploading required documents.