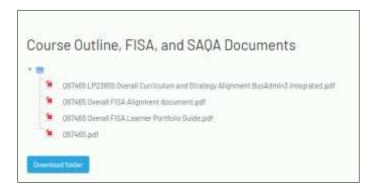

## Course Pages

The general layout of all courses is shown above.

By clicking on the sections, you can open and download all course resources you require.

Each section contains a submission link to submit all assessment answers by uploading required documents.