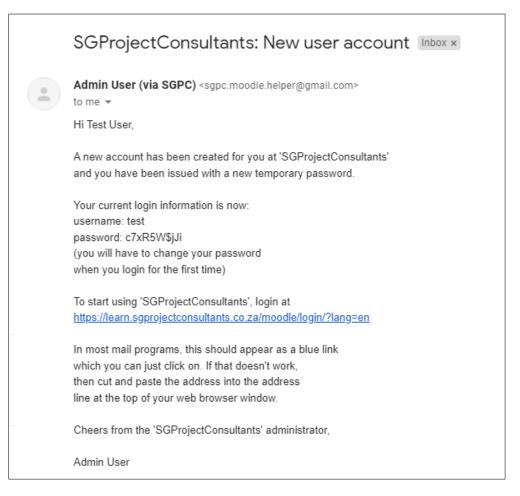

#### Initial Email Notification

The email above will appear in the inbox of the account you provided with your username and password. Click on the link to continue the process.