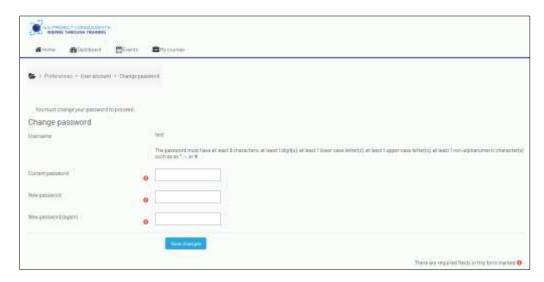

# Password Change

You will be prompted to change your password immediately before continuing. Please set a secure and memorable password.