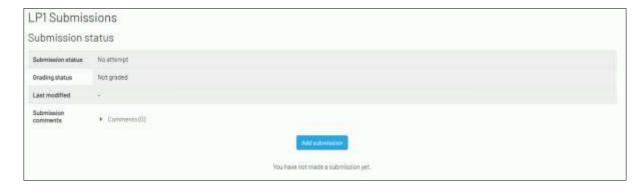

## Course Pages

The general layout of all courses is shown above.

By clicking on the sections, you can open and download all course resources you require.

Each section contains a submission link to submit all assessment answers by uploading required documents.